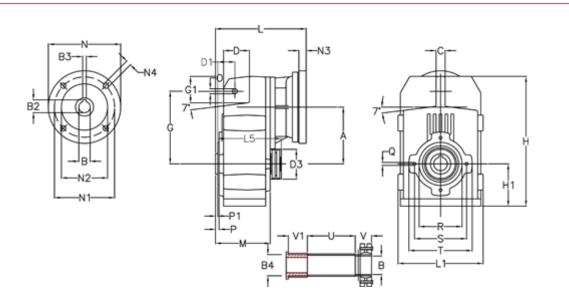

## **Measures**

| A = 128.75 | D1 = 43.5 | 15 = 197.5  | P1                                  | = 3.5    | V = 4  |
|------------|-----------|-------------|-------------------------------------|----------|--------|
| B = 32     | d3 = 83   | M = 135.5   | Q                                   | = M10x14 | V1 = 4 |
| B1 = 19    | G = 162   | N = 200     | R                                   | = 110    |        |
| B2 = 21.8  | G1 = 58.0 | N1 = 165    | S                                   | = 130    |        |
| B3 = 6     | H = 290.5 | N2 = 130    | Т                                   | = 150    |        |
| B4 = 32    | H1 = 93.5 | N4 = M10x20 | Tightening torque Nm adapter bushin | g = 6.0  |        |
| C = 20     | L = 232.5 | O = 13      | Tightening torque Nm shrink disc    | = 7.0    |        |
| D = 57.0   | L1 = 188  | P = 6.0     | U                                   | = 120.5  |        |
|            |           |             |                                     |          |        |